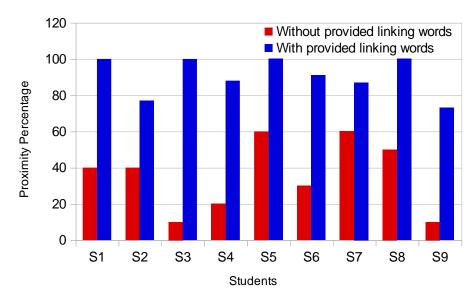

**Original Error:** On page 11, right column, 9 lines from the top, the reference to "Figure 3" is incorrect. **Correction:** The correct reference should be "Figure 4".

**Addition:** The original paper did not include Figure 4, which should have been inserted immediately after Figure 3. Below is the missing figure along with its caption.

Figure 4: Graph showing higher proximity percentage of propositions with provided linking words when compared with criterion concept map.